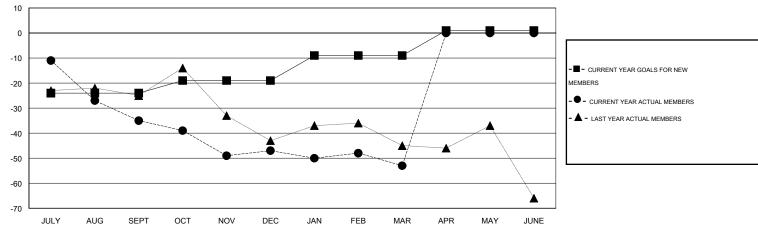

## **LOCATION MICHIGAN**

GMT CA 1

| Clubs                 |                  |           |                  |                  | Members               |                    |                                     |                    |                  |
|-----------------------|------------------|-----------|------------------|------------------|-----------------------|--------------------|-------------------------------------|--------------------|------------------|
| RESULTS FOR 2014-2015 |                  |           |                  |                  | RESULTS FOR 2014-2015 |                    |                                     |                    |                  |
| QUARTER               | NEW CLUB<br>GOAL | NEW CLUBS | DROPPED<br>CLUBS | NET<br>GAIN/LOSS | QUARTER               | NEW MEMBER<br>GOAL | CHARTER AND<br>NEW MEMBERS<br>ADDED | DROPPED<br>MEMBERS | NET<br>GAIN/LOSS |
| JULY/AUG/SEPT         | 0                | 0         | 1                | -1               | JULY/AUG/SEPT         | -24                | 9                                   | 44                 | -35              |
| OCT/NOV/DEC           | 0                | 0         | 0                | 0                | OCT/NOV/DEC           | 5                  | 18                                  | 30                 | -12              |
| JAN/FEB/MAR           | 0                | 0         | 0                | 0                | JAN/FEB/MAR           | 10                 | 30                                  | 36                 | -6               |
| APR/MAY/JUNE          | 0                | 0         | 0                | 0                | APR/MAY/JUNE          | 10                 | 0                                   | 0                  | 0                |

## GOALS AND ACTUAL NEW CLUBS CUMULATIVE

| DROPPED CLUBS: 1  DROPPED MEMBERS |               | 20 CLUBS OF 41 ADDED 1 OR MORE NEW MEMBERS |                                       | N<br>32 (71.91%)<br>86 (28.09%) |
|-----------------------------------|---------------|--------------------------------------------|---------------------------------------|---------------------------------|
| DECEASED CLUB CANCELLED OTHER     | 11<br>0<br>99 | CLICK HERE FOR HEALTH ASSESSMENT DATA      | FAMILY UNIT MEMBERS HEAD OF HOUSEHOLD | 208<br>102                      |
| TOTAL                             | 110           |                                            | NON-HEAD OF HOUSEHOLD                 | 106                             |